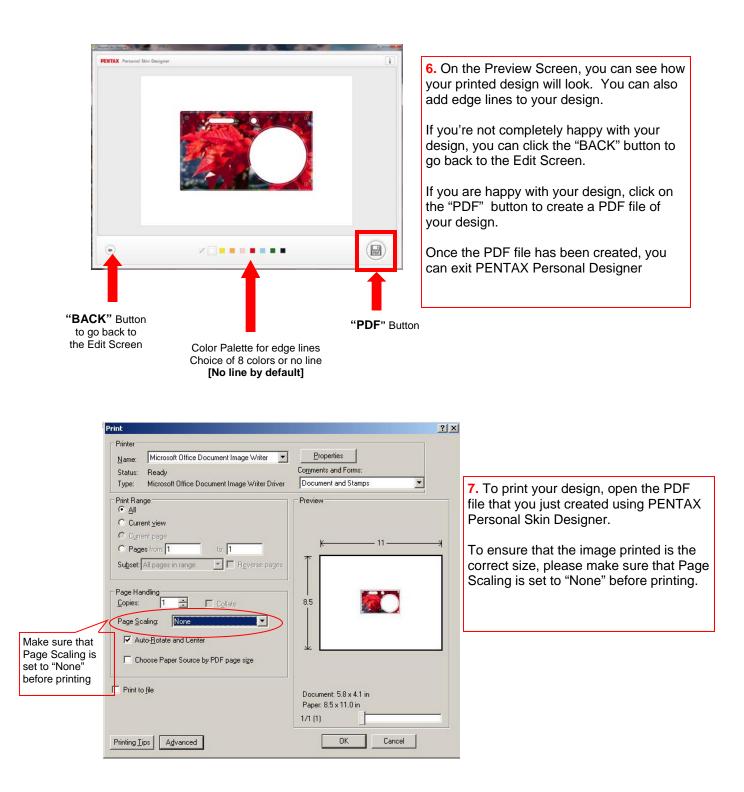

Image Alignment Buttons

- 8. Cut out the design using the Optio RS1000 Tracing Stencil.
- 9. Place the design sheet between the body and the transparent front panel of the Optio RS1000.