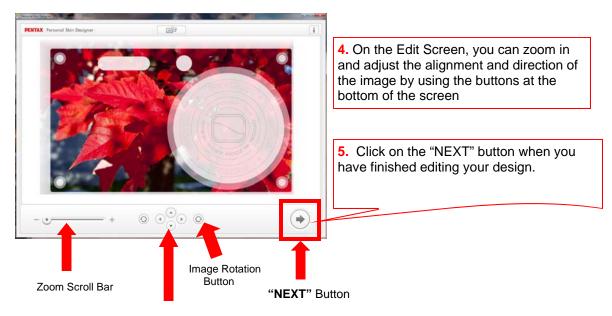

Image Alignment Buttons

- 8. Cut out the design using the Optio RS1000 Tracing Stencil.
- 9. Place the design sheet between the body and the transparent front panel of the Optio RS1000.